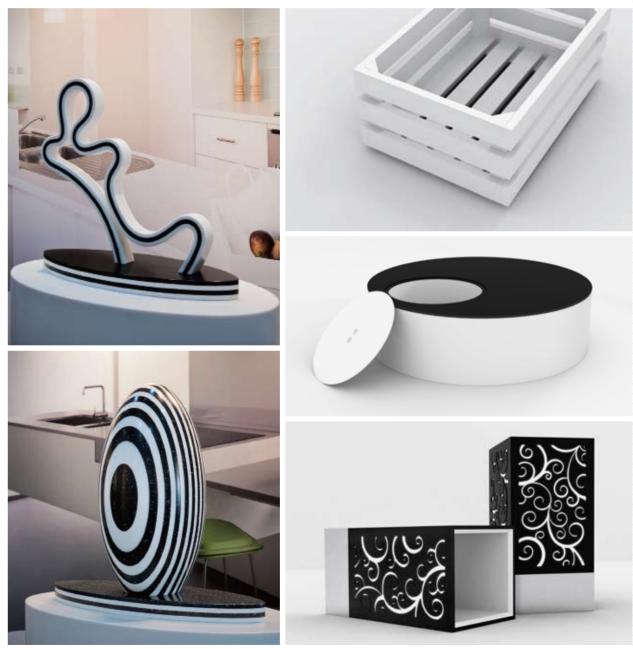

## <u>Staron,</u> where ideas give birth to new colors.

Staron offers approximately 300 distinctive color and patterns ranges to express glamorous and creative designs. From natural colors to ambitious design concepts, an elegant solution is possible with this material.

## **Colorful and versatile designs.**

Staron solid surface is durable but has excellent workability. Ordinary wood working tools can be used to process this material with a variety of color choices. In addition, through the heat treatment process, various surface treatments are possible to satisfy a designers shape and color selection and achieve perfect execution.