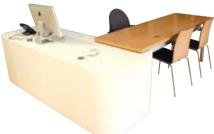

## Design creative furnishings with thermoforming process.

Staron solid surface is an interior material that can be freely formed into various shapes. Depending on the designer's intent, the expressive power of a design is endless.

## The possibilities of thermoformed surfaces

| Pattern          | Thickness(mm) | Min. Inside radius(R) |
|------------------|---------------|-----------------------|
| Solid, Sanded    | 6mm           | 25mm                  |
|                  | 12mm          | 76mm                  |
| Aspen, Pebble    | 6mm           | 102mm                 |
|                  | 12mm          | 127mm                 |
| Quarry, Metallic | 12mm          | 203mm                 |