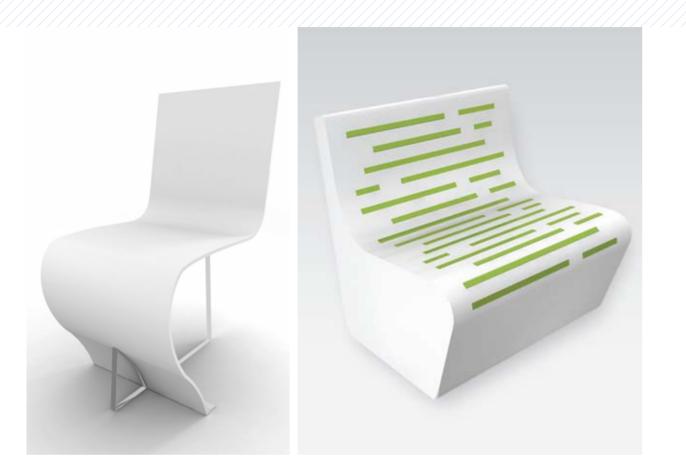

## Design creative furnishings with thermoforming process.

Staron solid surface is an interior material that can be freely formed into various shapes. Depending on the designer's intent, the expressive power of a design is endless.

## The possibilities of thermoformed surfaces

| Pattern          | Thickness(mm) | Min. Inside radius(R) |
|------------------|---------------|-----------------------|
| Solid, Sanded    | 6mm           | 25mm                  |
|                  | 12mm          | 76mm                  |
| Aspen, Pebble    | 6mm           | 102mm                 |
|                  | 12mm          | 127mm                 |
| Quarry, Metallic | 12mm          | 203mm                 |