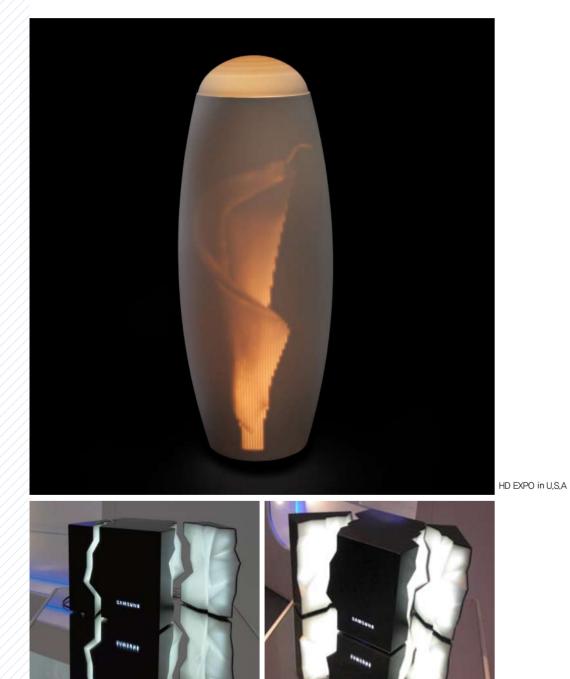

## Directing Staron's soft light.

Staron's light transmittance varies depending on the thickness of the translucent acrylic solid surface. Light lumination can be adjusted through the fine processing of translucent chips to create a work of art.

## Staron's CNC process can capture the delicate nuances of a designer's intent.

Despite the durable nature of the material, the ease of producing unique shapes allows a designer to freely realize their vision.