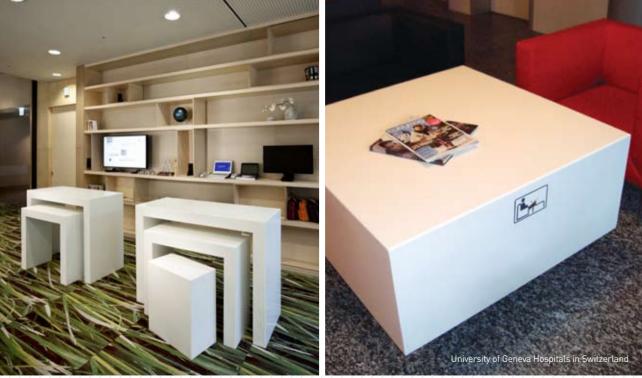

## <u>Staron,</u> <u>creating modern and unique</u> <u>furnitures.</u>

Staron's superior durability and ability to add subtle details to furnishings makes it an ideal material choice for bringing design concepts to life. It is a furnishing material that embodies modern and unique designs of futuristic concepts.

## Smooth, seamless surfaces inspires new furniture design.

Staron is an acrylic solid surface that provides seamless surface coverage. Using only adhesives to complete a visibly seamless integration of its parts, it can be combined with various materials as wood and metals to create a blend of endless design possibilities. Different color selections of the material can be combined with adhesive to create a seamless clean finish and reproduce a designer's intent.

Asan Trapalace in Korea