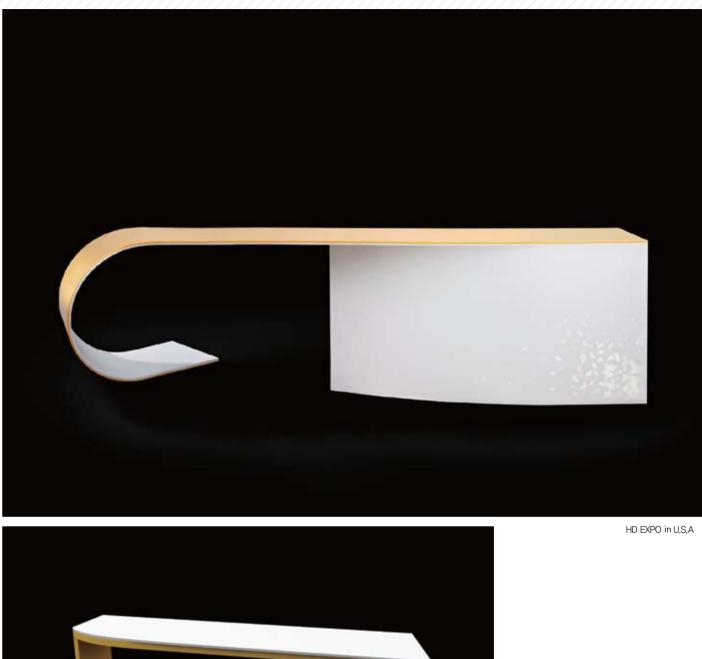

## Design creative furnishings with thermoforming process.

Staron solid surface is an interior material that can be freely formed into various shapes. Depending on the designer's intent, the expressive power of a design is endless.

## The possibilities of thermoformed surfaces

| Pattern          | Thickness(mm) | Min. Inside radius(R) |
|------------------|---------------|-----------------------|
| Solid, Sanded    | 6mm           | 25mm                  |
|                  | 12mm          | 76mm                  |
| Aspen, Pebble    | 6mm           | 102mm                 |
|                  | 12mm          | 127mm                 |
| Quarry, Metallic | 12mm          | 203mm                 |