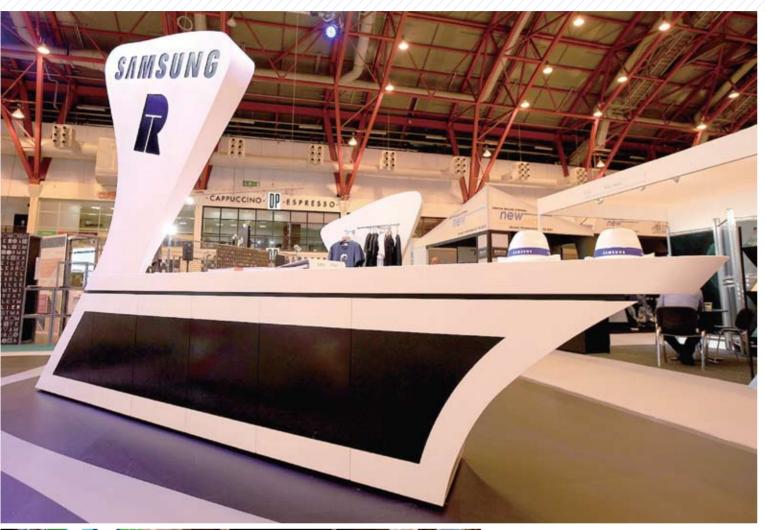

## <u>Staron,</u> <u>creating modern and unique</u> <u>furnitures.</u>

Staron's superior durability and ability to add subtle details to furnishings makes it an ideal material choice for bringing design concepts to life. It is a furnishing material that embodies modern and unique designs of futuristic concepts.

## Smooth, seamless surfaces inspires new furniture design.

Staron is an acrylic solid surface that provides seamless surface coverage. Using only adhesives to complete a visibly seamless integration of its parts, it can be combined with various materials as wood and metals to create a blend of endless design possibilities. Different color selections of the material can be combined with adhesive to create a seamless clean finish and reproduce a designer's intent.

## Design creative furnishings with thermoforming process.

Staron solid surface is an interior material that can be freely formed into various shapes. Depending on the designer's intent, the expressive power of a design is endless.