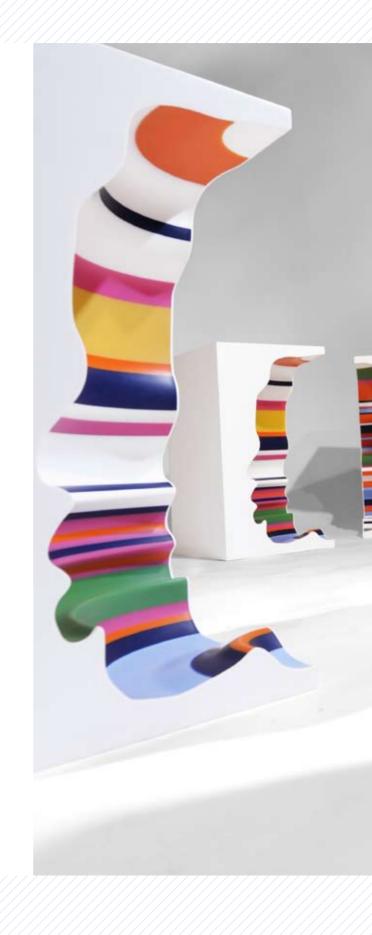

## Smooth, seamless surfaces inspires new furniture design.

Staron is an acrylic solid surface that provides seamless surface coverage. Using only adhesives to complete a visibly seamless integration of its parts, it can be combined with various materials as wood and metals to create a blend of endless design possibilities. Different color selections of the material can be combined with adhesive to create a seamless clean finish and reproduce a designer's intent.

Asan Trapalace in Korea

## Design creative furnishings with thermoforming process.

Staron solid surface is an interior material that can be freely formed into various shapes. Depending on the designer's intent, the expressive power of a design is endless.