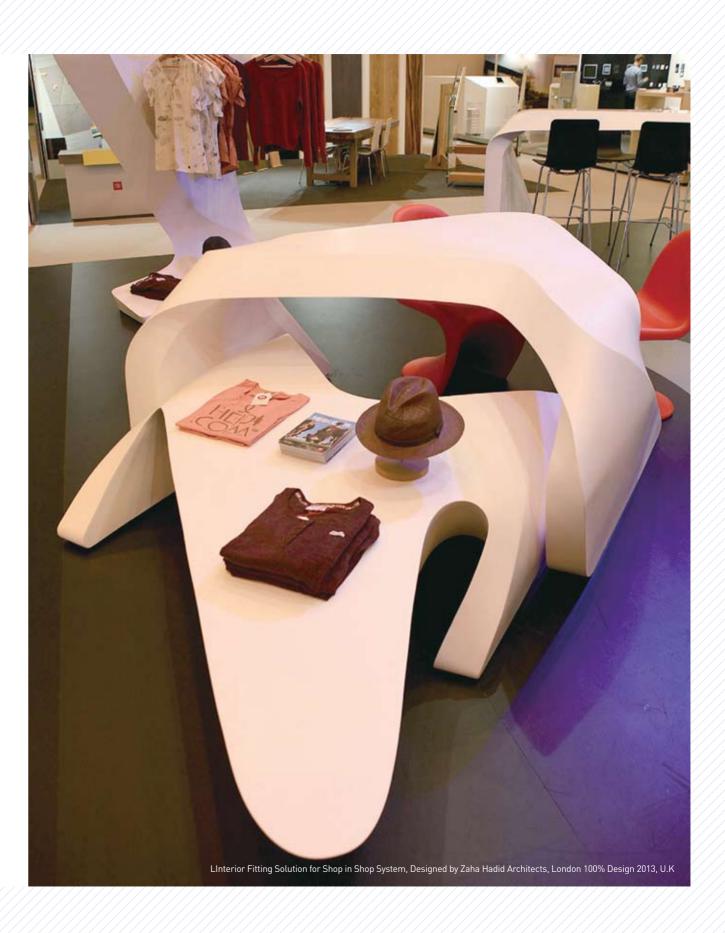

## <u>Staron,</u> <u>creating modern and unique</u> <u>furnitures.</u>

Staron's superior durability and ability to add subtle details to furnishings makes it an ideal material choice for bringing design concepts to life. It is a furnishing material that embodies modern and unique designs of futuristic concepts.

## Smooth, seamless surfaces inspires new furniture design.

Staron is an acrylic solid surface that provides seamless surface coverage. Using only adhesives to complete a visibly seamless integration of its parts, it can be combined with various materials as wood and metals to create a blend of endless design possibilities. Different color selections of the material can be combined with adhesive to create a seamless clean finish and reproduce a designer's intent.

## Design creative furnishings with thermoforming process.

Staron solid surface is an interior material that can be freely formed into various shapes. Depending on the designer's intent, the expressive power of a design is endless.