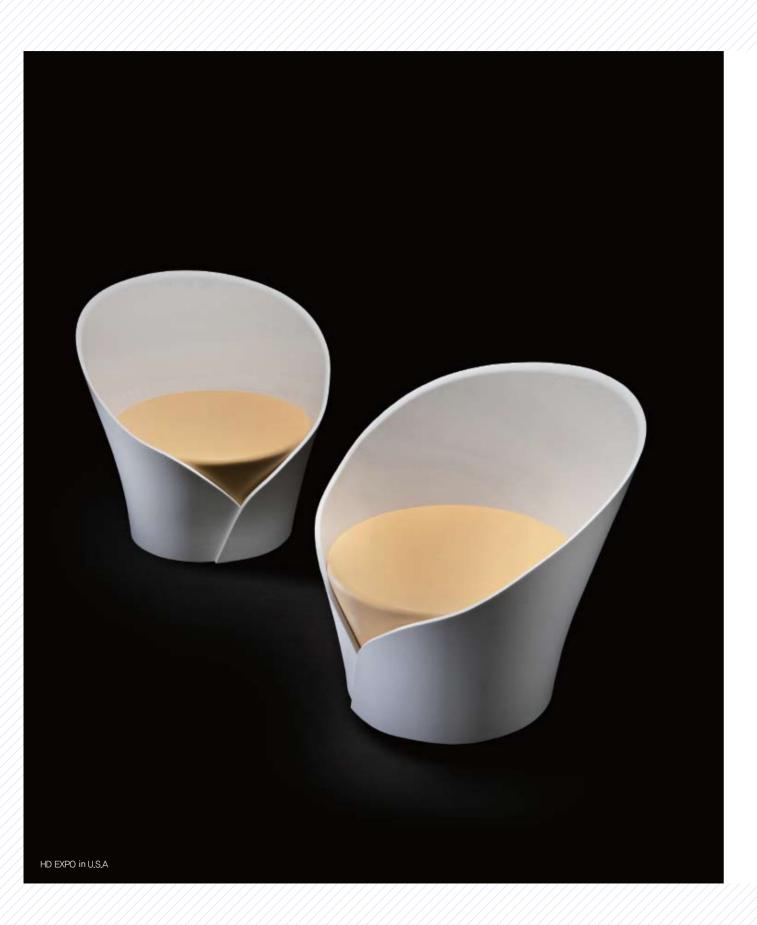

## Design creative furnishings with thermoforming process.

Staron solid surface is an interior material that can be freely formed into various shapes. Depending on the designer's intent, the expressive power of a design is endless.

## The possibilities of thermoformed surfaces

| Pattern          | Thickness(mm) | Min. Inside radius(R) |
|------------------|---------------|-----------------------|
| Solid, Sanded    | 6mm           | 25mm                  |
|                  | 12mm          | 76mm                  |
| Aspen, Pebble    | 6mm           | 102mm                 |
|                  | 12mm          | 127mm                 |
| Quarry, Metallic | 12mm          | 203mm                 |