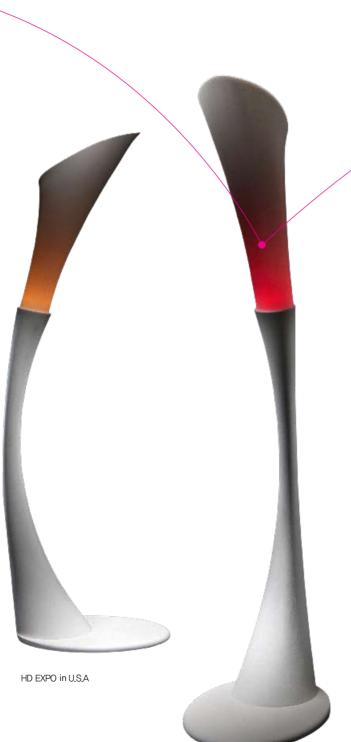

## Directing Staron's soft light.

Staron's light transmittance varies depending on the thickness of the translucent acrylic solid surface. Light lumination can be adjusted through the fine processing of translucent chips to create a work of art.

## Staron's CNC process can capture the delicate nuances of a designer's intent.

Despite the durable nature of the material, the ease of producing unique shapes allows a designer to freely realize their vision.