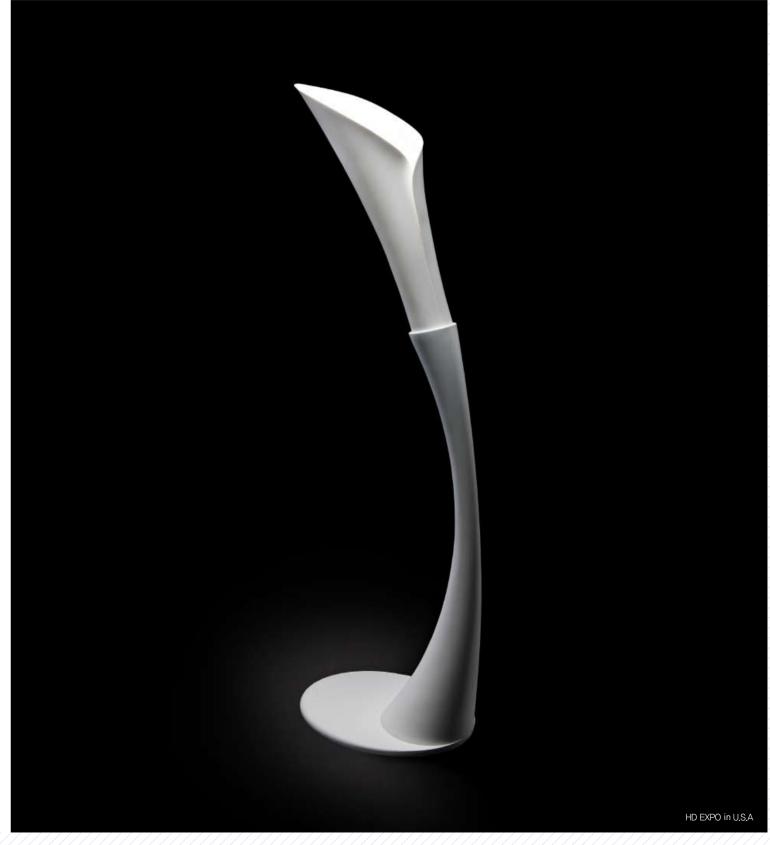

## Directing Staron's soft light.

Staron's light transmittance varies depending on the thickness of the translucent acrylic solid surface. Light lumination can be adjusted through the fine processing of translucent chips to create a work of art.

## Staron's CNC process can capture the delicate nuances of a designer's intent.

Despite the durable nature of the material, the ease of producing unique shapes allows a designer to freely realize their vision.