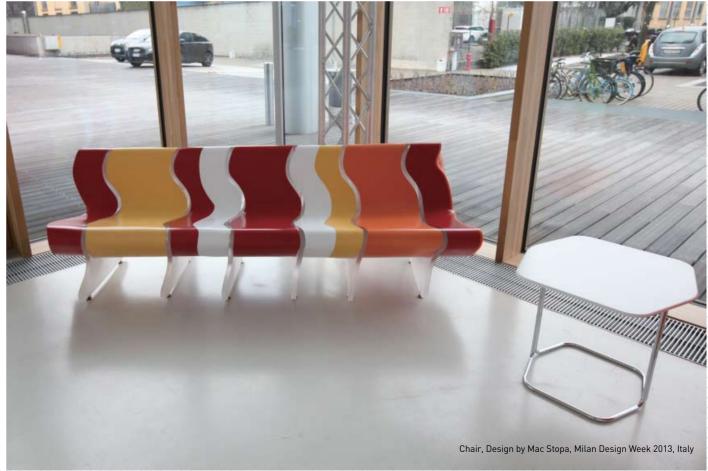

## <u>Staron,</u> where ideas give birth to new colors.

Staron offers approximately 300 distinctive color and patterns ranges to express glamorous and creative designs. From natural colors to ambitious design concepts, an elegant solution is possible with this material.

Design by Markus Benesch

Design by Markus Benesch

## **Colorful and versatile designs.**

Staron solid surface is durable but has excellent workability. Ordinary wood working tools can be used to process this material with a variety of color choices. In addition, through the heat treatment process, various surface treatments are possible to satisfy a designers shape and color selection and achieve perfect execution.

Design by Markus Benesch