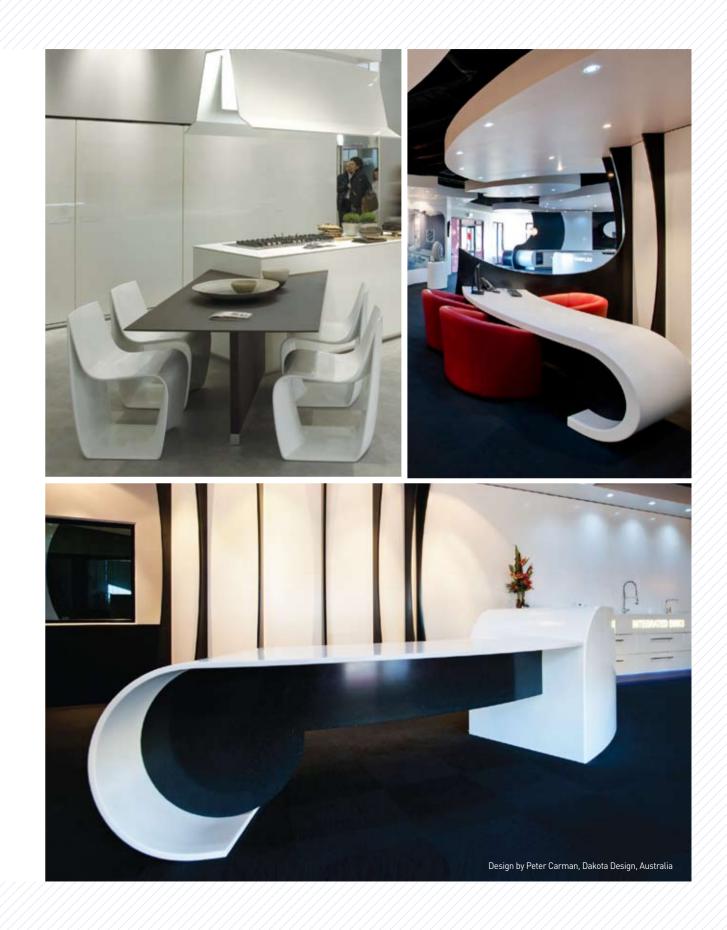

## <u>Staron,</u> <u>creating modern and unique</u> <u>furnitures.</u>

Staron's superior durability and ability to add subtle details to furnishings makes it an ideal material choice for bringing design concepts to life. It is a furnishing material that embodies modern and unique designs of futuristic concepts.

## Smooth, seamless surfaces inspires new furniture design.

Staron is an acrylic solid surface that provides seamless surface coverage. Using only adhesives to complete a visibly seamless integration of its parts, it can be combined with various materials as wood and metals to create a blend of endless design possibilities. Different color selections of the material can be combined with adhesive to create a seamless clean finish and reproduce a designer's intent.

## Design creative furnishings with thermoforming process.

Staron solid surface is an interior material that can be freely formed into various shapes. Depending on the designer's intent, the expressive power of a design is endless.