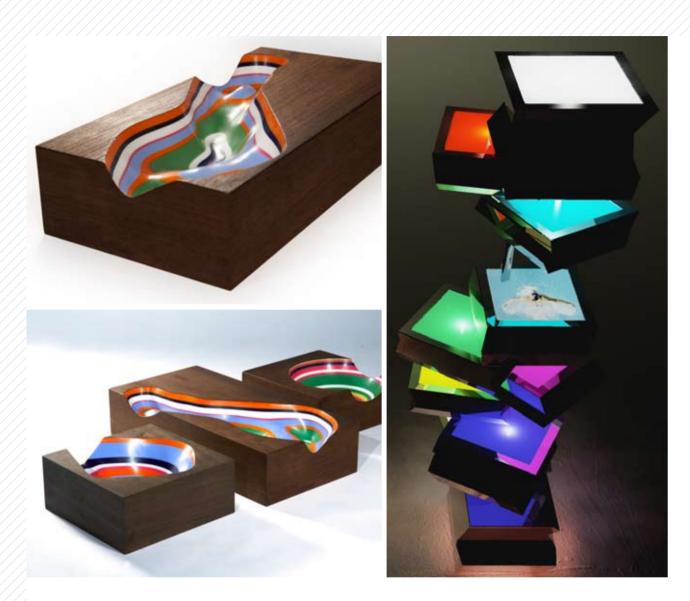

## Directing Staron's soft light.

Staron's light transmittance varies depending on the thickness of the translucent acrylic solid surface. Light lumination can be adjusted through the fine processing of translucent chips to create a work of art.

## Staron's CNC process can capture the delicate nuances of a designer's intent.

Despite the durable nature of the material, the ease of producing unique shapes allows a designer to freely realize their vision.