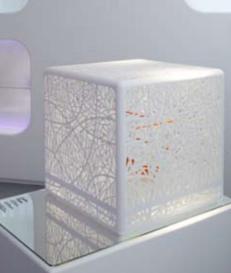

## Directing Staron's soft light.

Staron's light transmittance varies depending on the thickness of the translucent acrylic solid surface. Light lumination can be adjusted through the fine processing of translucent chips to create a work of art.

## Staron's CNC process can capture the delicate nuances of a designer's intent.

Despite the durable nature of the material, the ease of producing unique shapes allows a designer to freely realize their vision.