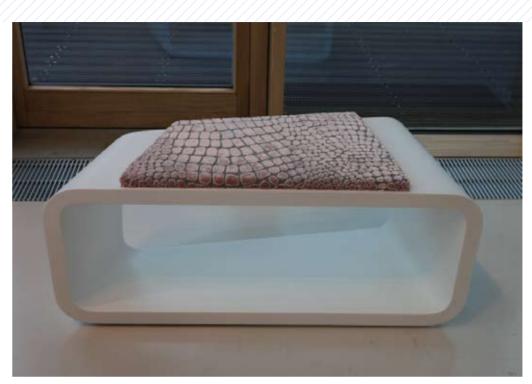

## Design creative furnishings with thermoforming process.

Staron solid surface is an interior material that can be freely formed into various shapes. Depending on the designer's intent, the expressive power of a design is endless.

## The possibilities of thermoformed surfaces

| Pattern          | Thickness(mm) | Min. Inside radius(R) |
|------------------|---------------|-----------------------|
| Solid, Sanded    | 6mm           | 25mm                  |
|                  | 12mm          | 76mm                  |
| Aspen, Pebble    | 6mm           | 102mm                 |
|                  | 12mm          | 127mm                 |
| Quarry, Metallic | 12mm          | 203mm                 |