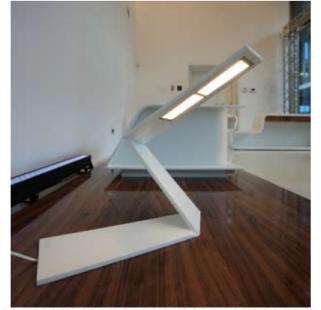

## Directing Staron's soft light.

Staron's light transmittance varies depending on the thickness of the translucent acrylic solid surface. Light lumination can be adjusted through the fine processing of translucent chips to create a work of art.

## Staron's CNC process can capture the delicate nuances of a designer's intent.

Despite the durable nature of the material, the ease of producing unique shapes allows a designer to freely realize their vision.