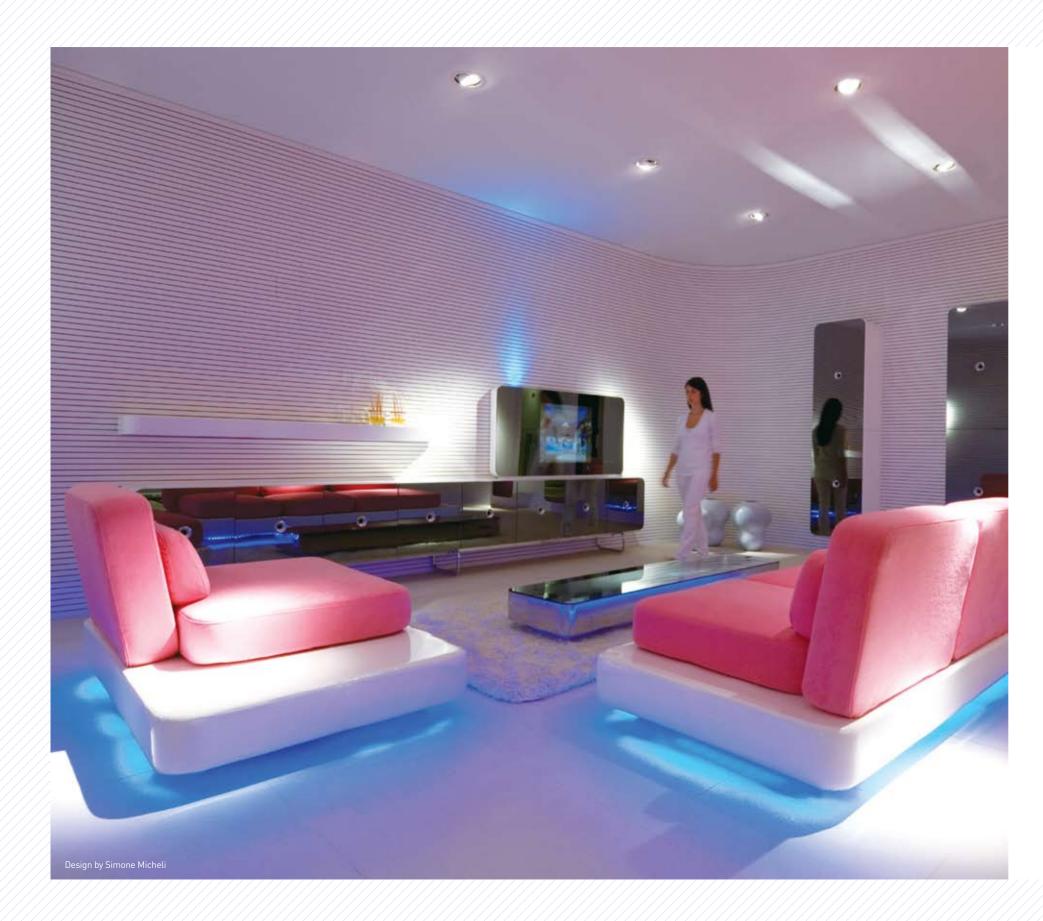

## Design creative furnishings with thermoforming process.

Staron solid surface is an interior material that can be freely formed into various shapes. Depending on the designer's intent, the expressive power of a design is endless.

## The possibilities of thermoformed surfaces

| Pattern          | Thickness(mm) | Min. Inside radius(R) |
|------------------|---------------|-----------------------|
| Solid, Sanded    | 6mm           | 25mm                  |
|                  | 12mm          | 76mm                  |
| Aspen, Pebble    | 6mm           | 102mm                 |
|                  | 12mm          | 127mm                 |
| Quarry, Metallic | 12mm          | 203mm                 |