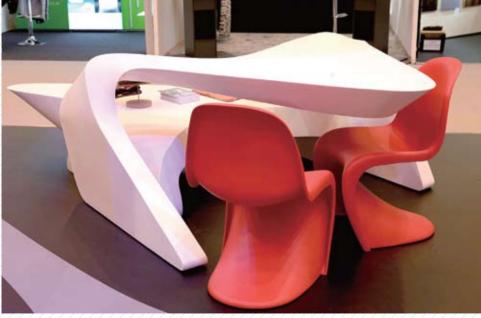

## <u>Staron,</u> <u>creating modern and unique</u> <u>furnitures.</u>

Staron's superior durability and ability to add subtle details to furnishings makes it an ideal material choice for bringing design concepts to life. It is a furnishing material that embodies modern and unique designs of futuristic concepts.

## Smooth, seamless surfaces inspires new furniture design.

Staron is an acrylic solid surface that provides seamless surface coverage. Using only adhesives to complete a visibly seamless integration of its parts, it can be combined with various materials as wood and metals to create a blend of endless design possibilities. Different color selections of the material can be combined with adhesive to create a seamless clean finish and reproduce a designer's intent.

## Design creative furnishings with thermoforming process.

Staron solid surface is an interior material that can be freely formed into various shapes. Depending on the designer's intent, the expressive power of a design is endless.