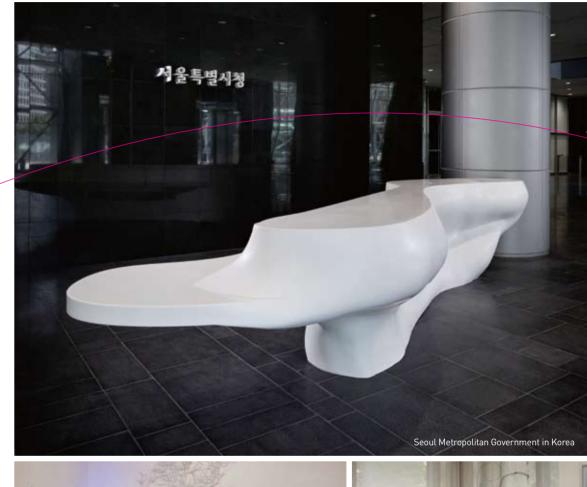

## Smooth, seamless surfaces inspires new furniture design.

Staron is an acrylic solid surface that provides seamless surface coverage. Using only adhesives to complete a visibly seamless integration of its parts, it can be combined with various materials as wood and metals to create a blend of endless design possibilities. Different color selections of the material can be combined with adhesive to create a seamless clean finish and reproduce a designer's intent.

Asan Trapalace in Korea

## Design creative furnishings with thermoforming process.

Staron solid surface is an interior material that can be freely formed into various shapes. Depending on the designer's intent, the expressive power of a design is endless.