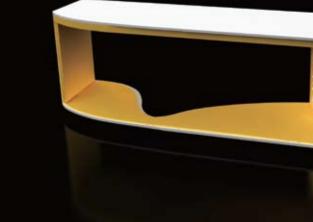

## Design creative furnishings with thermoforming process.

Staron solid surface is an interior material that can be freely formed into various shapes. Depending on the designer's intent, the expressive power of a design is endless.

## The possibilities of thermoformed surfaces

| Pattern          | Thickness(mm) | Min. Inside radius(R) |
|------------------|---------------|-----------------------|
| Solid, Sanded    | 6mm           | 25mm                  |
|                  | 12mm          | 76mm                  |
| Aspen, Pebble    | 6mm           | 102mm                 |
|                  | 12mm          | 127mm                 |
| Quarry, Metallic | 12mm          | 203mm                 |