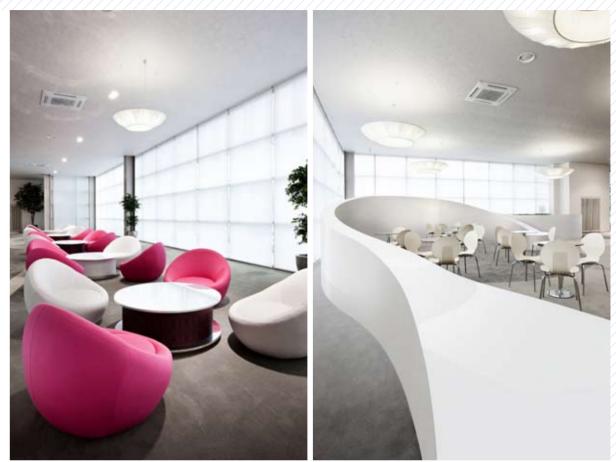

## <u>Staron,</u> <u>creating modern and unique</u> <u>furnitures.</u>

Staron's superior durability and ability to add subtle details to furnishings makes it an ideal material choice for bringing design concepts to life. It is a furnishing material that embodies modern and unique designs of futuristic concepts.

## Smooth, seamless surfaces inspires new furniture design.

Staron is an acrylic solid surface that provides seamless surface coverage. Using only adhesives to complete a visibly seamless integration of its parts, it can be combined with various materials as wood and metals to create a blend of endless design possibilities. Different color selections of the material can be combined with adhesive to create a seamless clean finish and reproduce a designer's intent.