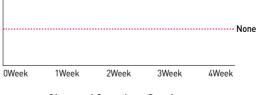

### **Excellent hygiene**

Staron is a hygienically superior solid surface. Fives species of bacteria were applied to Staron to measure the growth of bacteria in a 4 week period. Test results showed no growth during this period.

#### • Test - ASTM G 21

- Determining Resistance of Synthetic Polymeric Materials of Fungi
- Strains:

Aspergillus Niger (ATCC 9642) Penicillium Pinophilum (ATCC 11797) Chaetomium Globosum (ATCC 6205) Gliocladium Virens (ATCC 9645) Aureobasidium Pullulans (ATCC 15233)

- Culture condition: 96.8 +/- 1.8°F(36 +/- 1°C), 90%RH, 21 days

#### • Test result - No growth (4 week result)

Observed Growth on Specimen