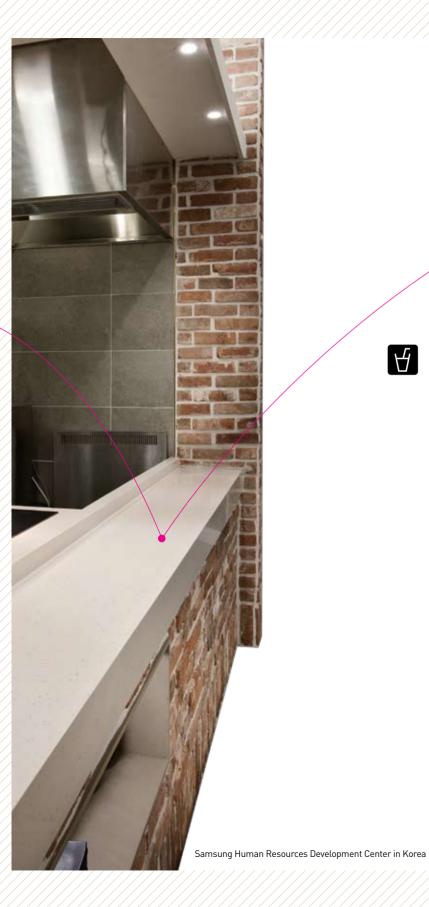

Restaurant | Cafeteria / Bar | Lobby | Counter | Hall way | Wall / Artwork Reception hall | Bedroom / Bathroom | Entrance

Samsung Human Resources Development Center in Korea

Samsung Human Resources Development Center in Korea