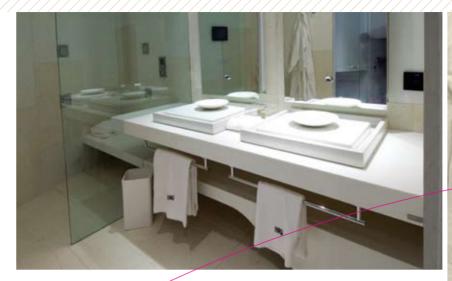

### BEDROOM

### Seamless clean designs

Staron is an impeccably flawless synthetic acrylic solid surface. No matter what shape is envisioned for the product, the smooth surfaces create a seamless finished design. These subtle features differentiate materials of high quality design.

Sheraton Grand Walkerhill Hotel in Korea