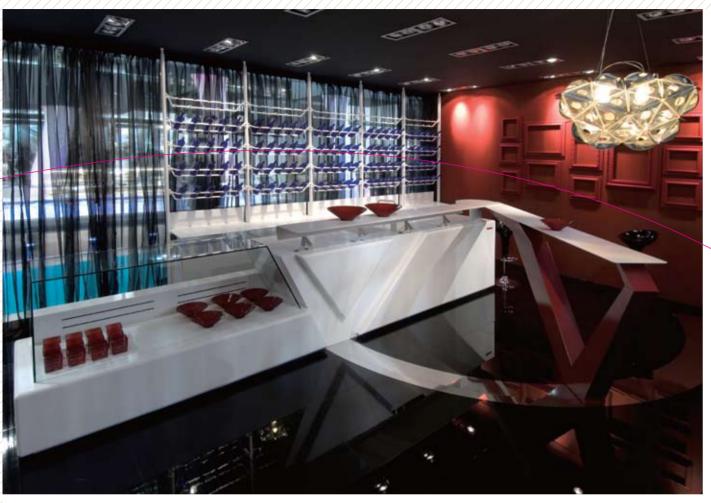

Hotel Bar, Design by Emanuele Svetti, Italy

### Y BAR

### **Express yourself with Staron**

To help unleash the creativity of designers, Staron offers choices of smooth curves and surfaces to complete your design. The luminous transparency of the material is effective in creating glamorous interiors that can be transformed into a variety of new spaces.

Through the CNC process, transparency levels can be modified to match a variety of atmospheres, such as a casual hotel bar to a glamorous luxury bar.