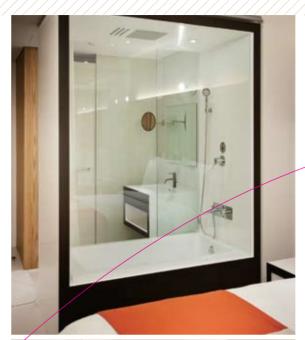

### BEDROOM

### Seamless clean designs

Staron is an impeccably flawless synthetic acrylic solid surface. No matter what shape is envisioned for the product, the smooth surfaces create a seamless finished design. These subtle features differentiate materials of high quality design.

Sheraton Grand Walkerhill Hotel in Korea