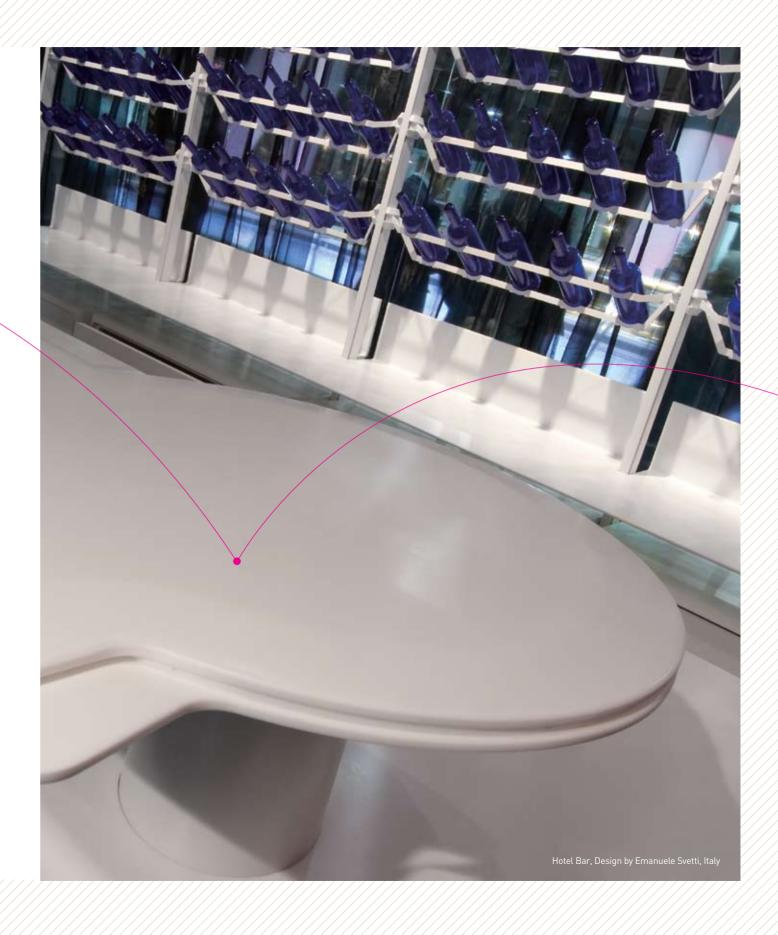

Hotel Bar, Design by Emanuele Svetti, Italy

### **Express yourself with Staron**

To help unleash the creativity of designers, Staron offers choices of smooth curves and surfaces to complete your design. The luminous transparency of the material is effective in creating glamorous interiors that can be transformed into a variety of new spaces.

Through the CNC process, transparency levels can be modified to match a variety of atmospheres, such as a casual hotel bar to a glamorous luxury bar.