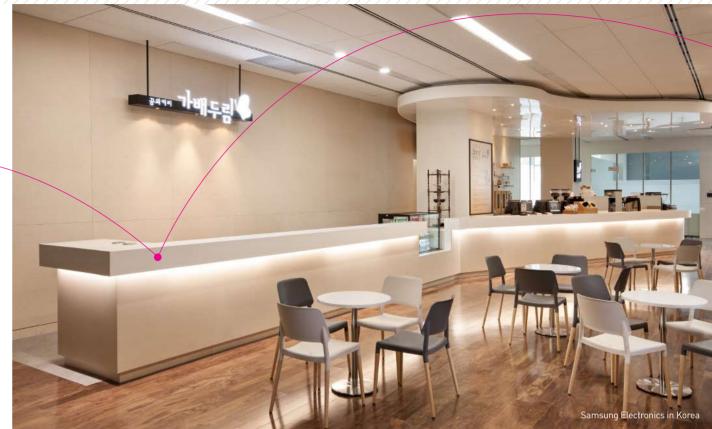

Restaurant | Cafeteria / Bar | Lobby | Counter | Hall way | Wall / Artwork Reception hall | Bedroom / Bathroom | Entrance

Samsung Human Resources Development Center in Korea