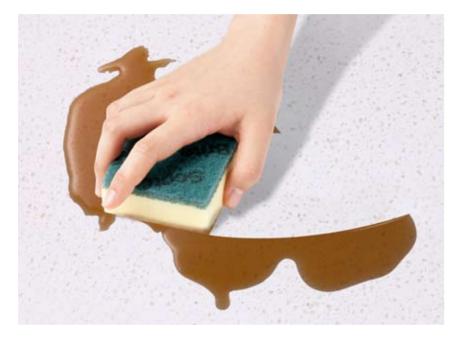

### Chemical testing results

We conducted chemical tests on various surface contaminations prone to exist in hotels. These contaminants were dropped onto the surface and covered with glass plates for 16 hours. Surfaces of these areas were then scrubbed with damp pads with detergent and tested for the results.

 $\Rightarrow$ 

#### Contaminants

- Coffee Wine Mustard sauce
- Coke Curry Shoe polish
- Washable ink Whisky

#### Result

Most pollutants can be easily removed from the surface with damp pad with neutral detergent.