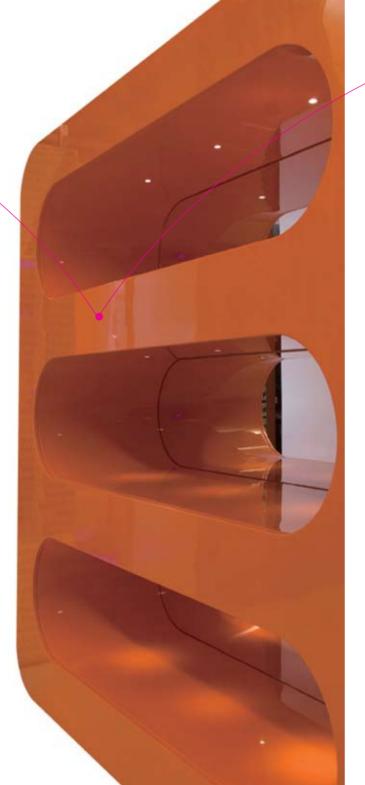

### Y BAR

### **Express yourself with Staron**

To help unleash the creativity of designers, Staron offers choices of smooth curves and surfaces to complete your design. The luminous transparency of the material is effective in creating glamorous interiors that can be transformed into a variety of new spaces.

Through the CNC process, transparency levels can be modified to match a variety of atmospheres, such as a casual hotel bar to a glamorous luxury bar.