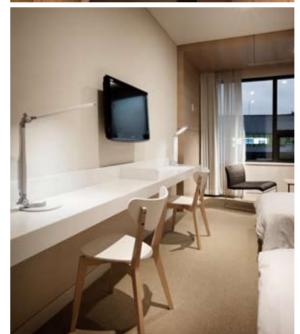

# BEDROOM

### Staron's versatile forms can bring new functionality to a simple space.

Staron solid surface can easily accommodate the designer's vision. Surface treatments and variety of shapes can be freely changed to the design requirements. A basic room can be transformed into a variety of styles to create a new look for your clients.

Svietti Hotel in Italy

Design by Simone Micheli in Italy

For example, tables and shelves can be freely changed to a variety of seamless shapes to fit the space.

Sheraton Grand Walkerhill Hotel in Korea