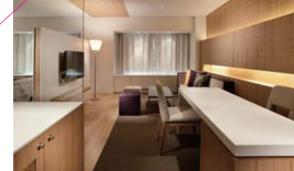

# BEDROOM

### Staron's versatile forms can bring new functionality to a simple space.

Staron solid surface can easily accommodate the designer's vision. Surface treatments and variety of shapes can be freely changed to the design requirements. A basic room can be transformed into a variety of styles to create a new look for your clients.

Svietti Hotel in Italy

Design by Simone Micheli in Italy

For example, tables and shelves can be freely changed to a variety of seamless shapes to fit the space.

Sheraton Grand Walkerhill Hotel in Korea