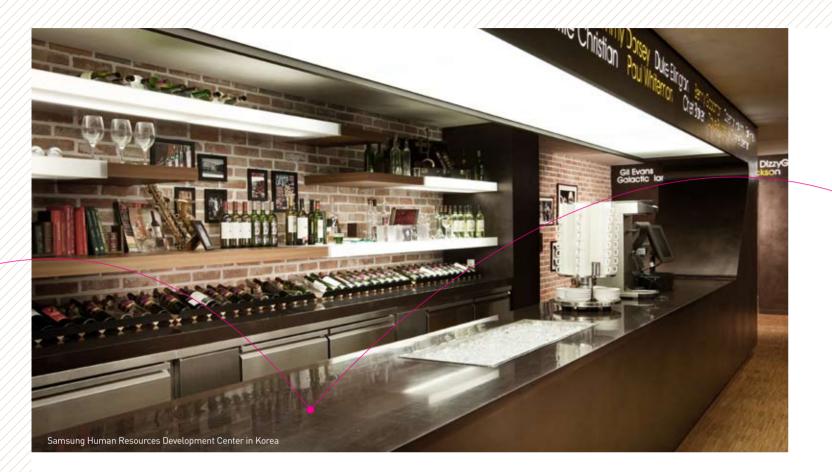

Restaurant | Cafeteria / Bar | Lobby | Counter | Hall way | Wall / Artwork Reception hall | Bedroom / Bathroom | Entrance

Samsung Human Resources Development Center in Korea

### Y BAR

### **Express yourself with Staron**

To help unleash the creativity of designers, Staron offers choices of smooth curves and surfaces to complete your design. The luminous transparency of the material is effective in creating glamorous interiors that can be transformed into a variety of new spaces.

Through the CNC process, transparency levels can be modified to match a variety of atmospheres, such as a casual hotel bar to a glamorous luxury bar.