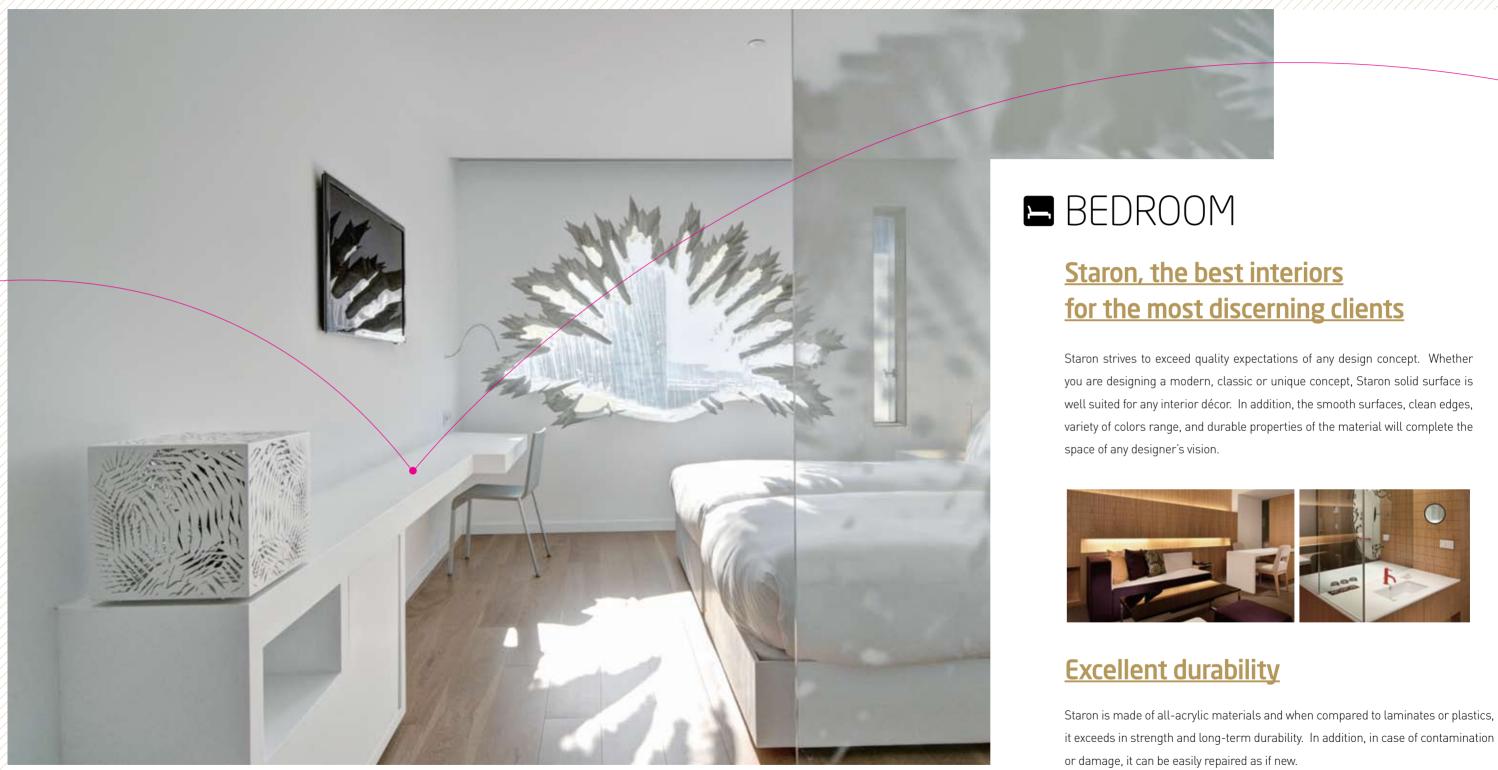

### BEDROOM

### Seamless clean designs

Staron is an impeccably flawless synthetic acrylic solid surface. No matter what shape is envisioned for the product, the smooth surfaces create a seamless finished design. These subtle features differentiate materials of high quality design.